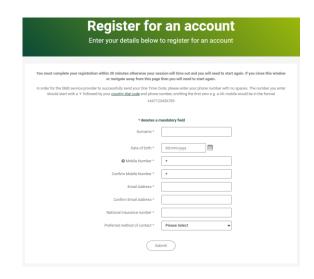

## 1. Step One

Go to <a href="https://www.smbcedbpensions.co.uk/">https://www.smbcedbpensions.co.uk/</a> and click on **Register.** 

#### 2. Step Two

Enter the following personal information:

- Surname
- Date of Birth
- National Insurance Number
- Mobile Telephone number (if you do not have a mobile phone number, you can enter a landline number instead)
- Personal Email address

## 3. Step Three

You'll be asked to choose a username and password. Your username must be at least 8 characters, and can include upper- and lower-case letters, numbers, or symbols. Your password must be at least 9 characters, include both upper- and lower-case letters, at least one number and one special character or symbol. Once added, click 'Submit'.

## 4. Step Four

A One Time Code will be sent by text message to the mobile phone number you provided in Step 2 or by text to speech to a landline phone number. Please enter the One Time Code within 30 minutes to complete registration and click 'Submit'. If you don't complete your registration within the time slot, you'll be returned to the start of the process.